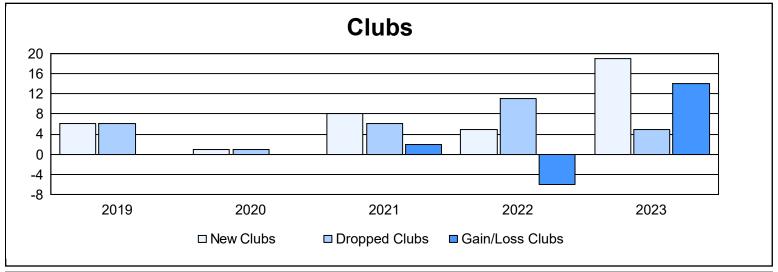

District 320 E As of June 2023 Cumulative

| Year      | New<br>Clubs | Dropped<br>Clubs | Gain/<br>Loss<br>Clubs | New<br>Members | Charter<br>Members | Reinstate<br>Members | Transfer<br>Members | Total<br>Member<br>Added | Total<br>Members<br>Dropped | Gain/<br>Loss<br>Members |
|-----------|--------------|------------------|------------------------|----------------|--------------------|----------------------|---------------------|--------------------------|-----------------------------|--------------------------|
| 2018-2019 | 6            | 6                | 0                      | 230            | 191                | 109                  | 3                   | 533                      | 523                         | 10                       |
| 2019-2020 | 1            | 1                | 0                      | 190            | 65                 | 52                   | 15                  | 322                      | 543                         | -221                     |
| 2020-2021 | 8            | 6                | 2                      | 395            | 221                | 55                   | 6                   | 677                      | 547                         | 130                      |
| 2021-2022 | 5            | 11               | -6                     | 452            | 115                | 23                   | 8                   | 598                      | 555                         | 43                       |
| 2022-2023 | 19           | 5                | 14                     | 523            | 669                | 18                   | 12                  | 1,222                    | 422                         | 800                      |
| Average   | 8            | 6                | 2                      | 358            | 252                | 51                   | 9                   | 670                      | 518                         | 152                      |